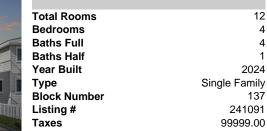

## CONTACT

Scan to see Property page.

| Total Rooms  | 12            |
|--------------|---------------|
| Bedrooms     | 4             |
| Baths Full   | 4             |
| Baths Half   | 1             |
| Year Built   | 2024          |
| Туре         | Single Family |
| Block Number | 137           |
| Listing #    | 241091        |
| Taxes        | 99999.00      |
|              |               |