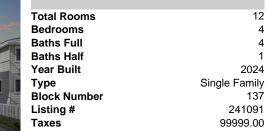

## CONTACT

Scan to see Property page.

| PROPERTI DETA | 123           |
|---------------|---------------|
| Total Rooms   | 12            |
| Bedrooms      | 4             |
| Baths Full    | 4             |
| Baths Half    | 1             |
| Year Built    | 2024          |
| Туре          | Single Family |
| Block Number  | 137           |
| Listing #     | 241091        |
| Taxes         | 99999.00      |