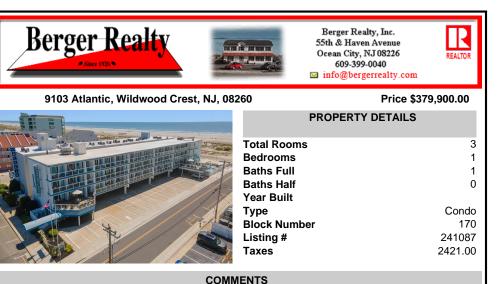

DIRECTLY ON THE BEACH!! YEAR ROUND!! The newly converted CONDOMINIUM is located in the southern end of beautiful Wildwood Crest NJ, where ocean views can be enjoyed from every unit. This building gets plenty of sun from its southern exposure. The units are equipped with central air and heat and can be utilized year-round. This one-bedroom unit comfortably sleeps 6. The ope...