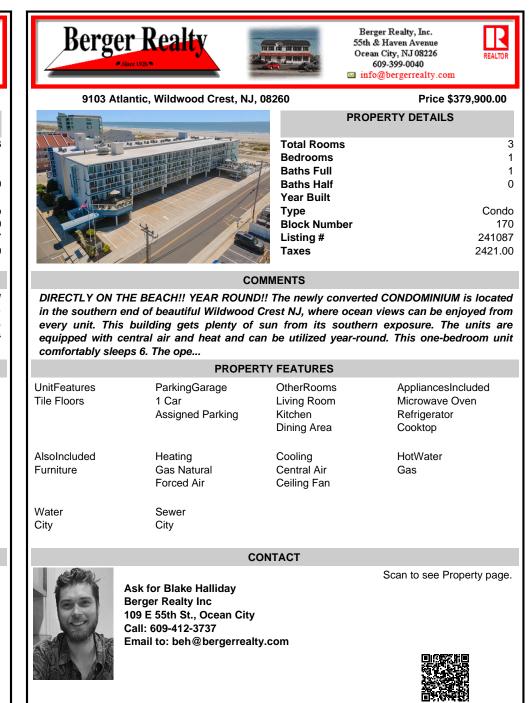

DIRECTLY ON THE BEACH!! YEAR ROUND!! The newly converted CONDOMINIUM is located in the southern end of beautiful Wildwood Crest NJ, where ocean views can be enjoyed from every unit. This building gets plenty of sun from its southern exposure. The units are equipped with central air and heat and can be utilized year-round. This one-bedroom unit comfortably sleeps 6. The ope...