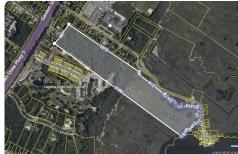

# COMMENTS

**Taxes** 

Large, vacant, wooded parcel with potential to create an Estate Quality Homestead. This property is adjacent to the Big Little Nine Golf Course and The Fairways Townhouses at Laguna Oaks. Property contains wetlands and will require DEP/CAFRA Approval. Buyer will be responsible to obtain any and all approvals for development. Possibly subdivide into more than 1 lot. Pr...