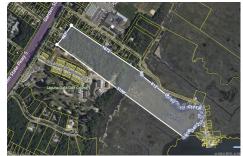

# **COMMENTS**

Large, vacant, wooded parcel with potential to create an Estate Quality Homestead. This property is adjacent to the Big Little Nine Golf Course and The Fairways Townhouses at Laguna Oaks. Property contains wetlands and will require DEP/CAFRA Approval. Buyer will be responsible to obtain any and all approvals for development. Possibly subdivide into more than 1 lot. Pr...