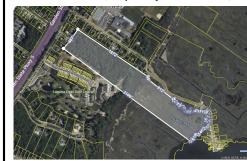

# COMMENTS

Large, vacant, wooded parcel with potential to create an Estate Quality Homestead. This property is adjacent to the Big Little Nine Golf Course and The Fairways Townhouses at Laguna Oaks. Property contains wetlands and will require DEP/CAFRA Approval. Buyer will be responsible to obtain any and all approvals for development. Possibly subdivide into more than 1 lot. Pr...