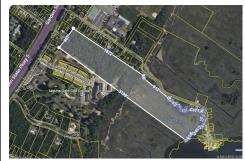

# **COMMENTS**

Large, vacant, wooded parcel with potential to create an Estate Quality Homestead. This property is adjacent to the Big Little Nine Golf Course and The Fairways Townhouses at Laguna Oaks. Property contains wetlands and will require DEP/CAFRA Approval. Buyer will be responsible to obtain any and all approvals for development. Possibly subdivide into more than 1 lot. Pr...