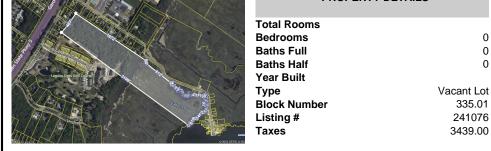

211 Colonial, Cape May Court House, N

| and the second second |
|-----------------------|
|                       |
|                       |
| 9.6                   |

|           |                          | 🖾 info@bergerrealty.com |
|-----------|--------------------------|-------------------------|
| NJ, 08210 |                          | Price \$279,900.00      |
| N.        |                          | PROPERTY DETAILS        |
| 1 20 1    | Total Rooms<br>Bedrooms  | ;<br>0                  |
|           | Baths Full               | 0                       |
|           | Baths Half<br>Year Built | 0                       |
|           | Туре                     | Vacant Lot              |
| 1         | Block Numb               | er 335.01               |
|           | Listing #                | 241076                  |
| _         | Taxes                    | 3439.00                 |