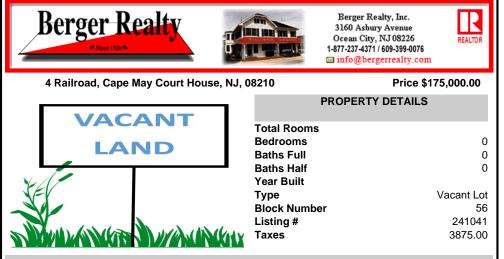

COMMENTS

Large 3 Acre irregular flag lot. Has sewer lateral, & water in the street. Requires permits to build. Some wetlands on the back of the property.US Fish & Wildlife holds a 15\' easement along the side of the property. All information to be verified by the buyer....

## **PROPERTY FEATURES**

CONTACT

Scan to see Property page.

Ask for Thomas Byrne Berger Realty Inc 3160 Asbury Avenue, Ocean City Call: 215-327-9152 Email to: tfb@bergerrealty.com