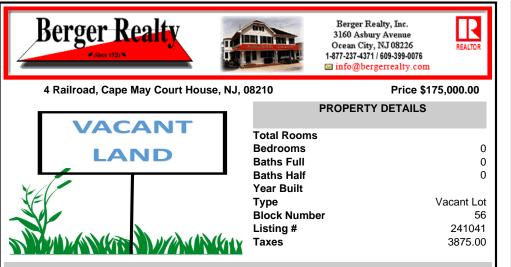

COMMENTS

Large 3 Acre irregular flag lot. Has sewer lateral, & water in the street. Requires permits to build. Some wetlands on the back of the property.US Fish & Wildlife holds a 15\' easement along the side of the property. All information to be verified by the buyer....

## **PROPERTY FEATURES**

CONTACT

Scan to see Property page.

Ask for Thomas Byrne Berger Realty Inc 3160 Asbury Avenue, Ocean City Call: 215-327-9152 Email to: tfb@bergerrealty.com

COMMENTS

Large 3 Acre irregular flag lot. Has sewer lateral, & water in the street. Requires permits to build. Some wetlands on the back of the property.US Fish & Wildlife holds a 15\' easement along the side of the property. All information to be verified by the buyer....