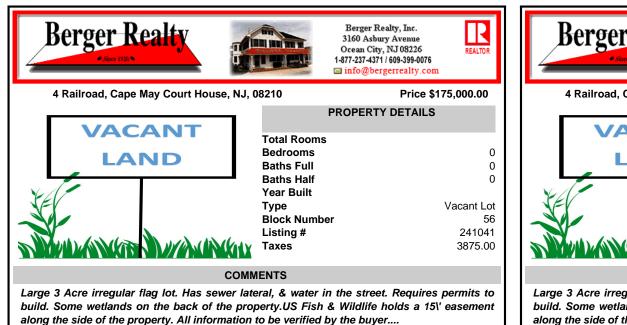

## CONTACT

Scan to see Property page.

Ask for Domenic Ballerini **Berger Realty Inc** 3160 Asbury Avenue, Ocean City Call: 856-524-8122 Email to: dvb@bergerrealty.com

Large 3 Acre irregular flag lot. Has sewer lateral, & water in the street. Requires permits to build. Some wetlands on the back of the property.US Fish & Wildlife holds a 15\' easement along the side of the property. All information to be verified by the buyer....