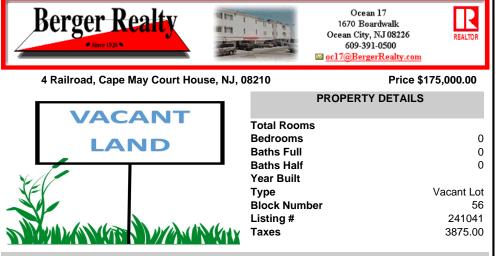

COMMENTS

Large 3 Acre irregular flag lot. Has sewer lateral, & water in the street. Requires permits to build. Some wetlands on the back of the property.US Fish & Wildlife holds a 15\' easement along the side of the property. All information to be verified by the buyer ....

## CONTACT

Scan to see Property page.

Ask for Christopher Malinowski Berger Realty Inc 1670 Boardwalk, Ocean City Call: 267-255-5000 Email to: cma@bergerrealty.com

COMMENTS

Large 3 Acre irregular flag lot. Has sewer lateral, & water in the street. Requires permits to build. Some wetlands on the back of the property.US Fish & Wildlife holds a 15\' easement along the side of the property. All information to be verified by the buyer....