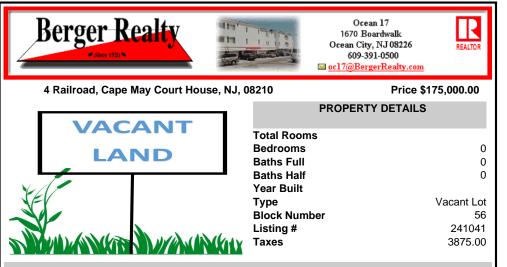

COMMENTS

Large 3 Acre irregular flag lot. Has sewer lateral, & water in the street. Requires permits to build. Some wetlands on the back of the property.US Fish & Wildlife holds a 15\' easement along the side of the property. All information to be verified by the buyer ....

## CONTACT

Scan to see Property page.

Ask for Christopher Malinowski Berger Realty Inc 1670 Boardwalk, Ocean City Call: 267-255-5000 Email to: cma@bergerrealty.com

COMMENTS

Large 3 Acre irregular flag lot. Has sewer lateral, & water in the street. Requires permits to build. Some wetlands on the back of the property.US Fish & Wildlife holds a 15\' easement along the side of the property. All information to be verified by the buyer....