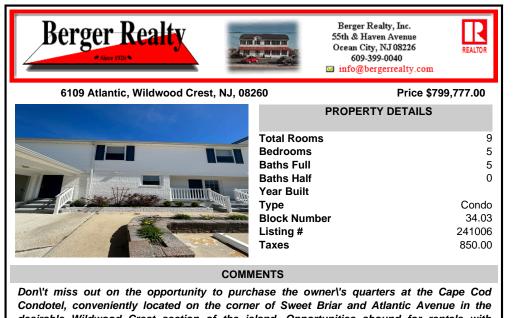

Condotel, conveniently located on the corner of Sweet Briar and Atlantic Avenue in the desirable Wildwood Crest section of the island. Opportunities abound for rentals with fantastic rental income potential. This property is truly an Air B&B Goldmine. This over 3,000 square feet 2 stor...