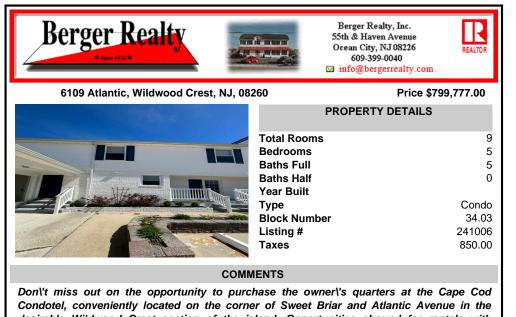

Condotel, conveniently located on the corner of Sweet Briar and Atlantic Avenue in the desirable Wildwood Crest section of the island. Opportunities abound for rentals with fantastic rental income potential. This property is truly an Air B&B Goldmine. This over 3,000 square feet 2 stor...