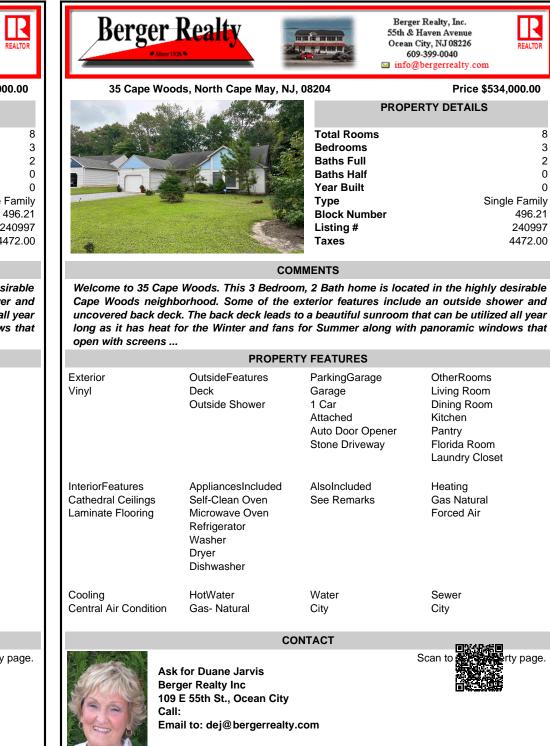

## COMMENTS

Welcome to 35 Cape Woods. This 3 Bedroom, 2 Bath home is located in the highly desirable Cape Woods neighborhood. Some of the exterior features include an outside shower and uncovered back deck. The back deck leads to a beautiful sunroom that can be utilized all year long as it has heat for the Winter and fans for Summer along with panoramic windows that open with screens ...