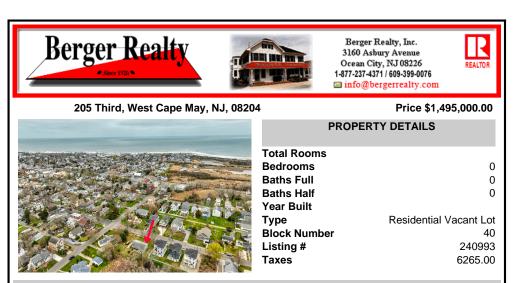

### COMMENTS

Rare opportunity ready for a Buyer to design the home of their dreams! Close enough to the action but far enough for relaxing. This 100\'x160\' lot is positioned between downtown Cape May and the area farms, winery and Nature Conservancy. DEP Permit in place for a large single family and a pool, or a duplex. Located in the R-1 zone, 50\' of frontage is required per singl...

## COMMENTS

Rare opportunity ready for a Buyer to design the home of their dreams! Close enough to the action but far enough for relaxing. This 100\'x160\' lot is positioned between downtown Cape May and the area farms, winery and Nature Conservancy. DEP Permit in place for a large single family and a pool, or a duplex. Located in the R-1 zone, 50\' of frontage is required per singl...