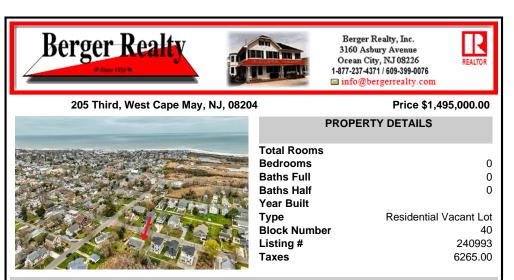

## COMMENTS

Rare opportunity ready for a Buyer to design the home of their dreams! Close enough to the action but far enough for relaxing. This 100\'x160\' lot is positioned between downtown Cape May and the area farms, winery and Nature Conservancy. DEP Permit in place for a large single family and a pool, or a duplex. Located in the R-1 zone, 50\' of frontage is required per singl...