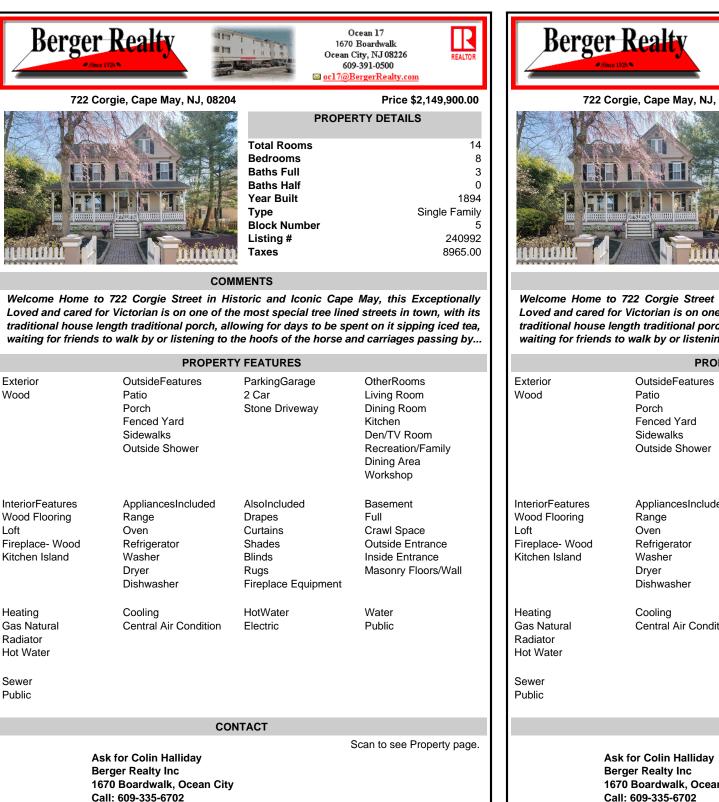

Loved and cared for Victorian is on one of the most special tree lined streets in town, with its traditional house length traditional porch, allowing for days to be spent on it sipping iced tea, waiting for friends to walk by or listening to the hoofs of the horse and carriages passing by ...

|                            |                                                                                                                    | PROPERTY FEATURES                                                              |                                                                                                 |                                                                                       |                                                                                                                    |
|----------------------------|--------------------------------------------------------------------------------------------------------------------|--------------------------------------------------------------------------------|-------------------------------------------------------------------------------------------------|---------------------------------------------------------------------------------------|--------------------------------------------------------------------------------------------------------------------|
| ge<br>vay                  | OtherRooms<br>Living Room<br>Dining Room<br>Kitchen<br>Den/TV Room<br>Recreation/Family<br>Dining Area<br>Workshop | Exterior<br>Wood                                                               | OutsideFeatures<br>Patio<br>Porch<br>Fenced Yard<br>Sidewalks<br>Outside Shower                 | ParkingGarage<br>2 Car<br>Stone Driveway                                              | OtherRooms<br>Living Room<br>Dining Room<br>Kitchen<br>Den/TV Room<br>Recreation/Family<br>Dining Area<br>Workshop |
| uipment                    | Basement<br>Full<br>Crawl Space<br>Outside Entrance<br>Inside Entrance<br>Masonry Floors/Wall                      | InteriorFeatures<br>Wood Flooring<br>Loft<br>Fireplace- Wood<br>Kitchen Island | AppliancesIncluded<br>Range<br>Oven<br>Refrigerator<br>Washer<br>Dryer<br>Dishwasher            | AlsoIncluded<br>Drapes<br>Curtains<br>Shades<br>Blinds<br>Rugs<br>Fireplace Equipment | Basement<br>Full<br>Crawl Space<br>Outside Entrance<br>Inside Entrance<br>Masonry Floors/Wall                      |
|                            | Water<br>Public                                                                                                    | Heating<br>Gas Natural<br>Radiator<br>Hot Water<br>Sewer<br>Public             | Cooling<br>Central Air Condition                                                                | HotWater<br>Electric                                                                  | Water<br>Public                                                                                                    |
|                            |                                                                                                                    | CONTACT                                                                        |                                                                                                 |                                                                                       |                                                                                                                    |
| Scan to see Property page. |                                                                                                                    | Be<br>16                                                                       | Ask for Colin Halliday<br>Berger Realty Inc<br>1670 Boardwalk, Ocean City<br>Call: 609-335-6702 |                                                                                       |                                                                                                                    |