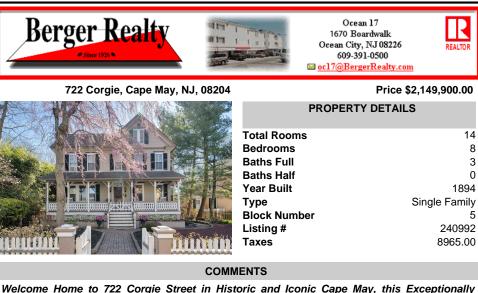

Loved and cared for Victorian is on one of the most special tree lined streets in town, with its traditional house length traditional porch, allowing for days to be spent on it sipping iced tea, waiting for friends to walk by or listening to the hoofs of the horse and carriages passing by ...