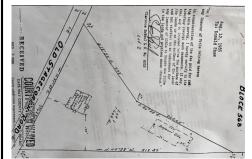

## **COMMENTS**

Commercial lot in a great location in Upper Township. Property has a foundation which might be useable. Second old foundation on the property that had never been used....