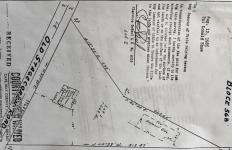

info@bergerrealty.com

Price \$299,000.00

1299 Stagecoach, Palermo, NJ, 08223

PROPERTY DETAILS

| lotal Rooms  |                        |
|--------------|------------------------|
| Bedrooms     | 0                      |
| Baths Full   | 0                      |
| Baths Half   | 0                      |
| Year Built   |                        |
| Type         | Residential Vacant Lot |
| Block Number | 568                    |
| Listing #    | 240865                 |
| Taxes        | 1610.00                |

# **COMMENTS**

Commercial lot in a great location in Upper Township. Property has a foundation which might be useable. Second old foundation on the property that had never been used ....