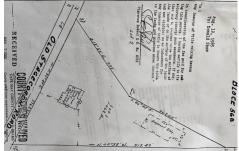

Berger Realty, Inc 1330 Bay Avenue Ocean City, NJ 08226 609-391-1330/609-391-1300 info@bergerrealty.com

DDODEDTY DETAIL C

1299 Stagecoach, Palermo, NJ, 08223

Price \$299,000.00

| PROPERTY DETAILS |                        |
|------------------|------------------------|
| Total Rooms      |                        |
| Bedrooms         | 0                      |
| Baths Full       | 0                      |
| Baths Half       | 0                      |
| Year Built       |                        |
| Туре             | Residential Vacant Lot |
| Block Number     | 568                    |
| Listing #        | 240865                 |
| Taxes            | 1610.00                |

# **COMMENTS**

Commercial lot in a great location in Upper Township. Property has a foundation which might be useable. Second old foundation on the property that had never been used....