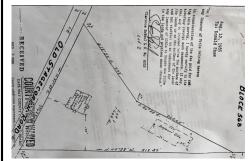

### PROPERTY DETAILS

**Total Rooms Bedrooms Baths Full** 0 **Baths Half** Year Built

Type Residential Vacant Lot **Block Number** 568 Listing # 240865 **Taxes** 1610.00

### **COMMENTS**

Commercial lot in a great location in Upper Township. Property has a foundation which might be useable. Second old foundation on the property that had never been used....