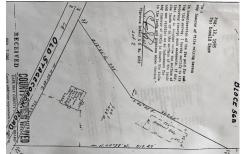

# PROPERTY DETAILS

| THOSE ENTIRES |                        |
|---------------|------------------------|
| Total Rooms   |                        |
| Bedrooms      | 0                      |
| Baths Full    | 0                      |
| Baths Half    | 0                      |
| Year Built    |                        |
| Туре          | Residential Vacant Lot |
| Block Number  | 568                    |
| Listing #     | 240865                 |
| Taxes         | 1610.00                |

### **COMMENTS**

Commercial lot in a great location in Upper Township. Property has a foundation which might be useable. Second old foundation on the property that had never been used....