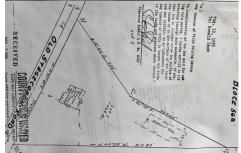

## 1299 Stagecoach, Palermo, NJ, 08223

#### PROPERTY DETAILS

| Total Rooms  |                        |
|--------------|------------------------|
| Bedrooms     | 0                      |
| Baths Full   | 0                      |
| Baths Half   | 0                      |
| Year Built   |                        |
| Type         | Residential Vacant Lot |
| Block Number | 568                    |
| Listing #    | 240865                 |
| Taxes        | 1610.00                |

## **COMMENTS**

Commercial lot in a great location in Upper Township. Property has a foundation which might be useable. Second old foundation on the property that had never been used....