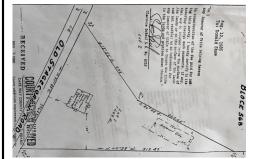

Price \$299,000.00

1299 Stagecoach, Palermo, NJ, 08223

# PROPERTY DETAILS

Total Rooms

Bedrooms 0

Baths Full 0

Baths Half 0

Year Built

Year Built
Type Residential Vacant Lot
Block Number 568
Listing # 240865
Taxes 1610.00

## **COMMENTS**

Commercial lot in a great location in Upper Township. Property has a foundation which might be useable. Second old foundation on the property that had never been used....