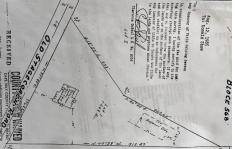

Price \$299,000.00

1299 Stagecoach, Palermo, NJ, 08223

PROPERTY DETAILS

|   | Total Rooms  |                        |
|---|--------------|------------------------|
|   | Bedrooms     | 0                      |
| ı | Baths Full   | 0                      |
|   | Baths Half   | 0                      |
|   | Year Built   |                        |
|   | Type         | Residential Vacant Lot |
|   | Block Number | 568                    |
|   | Listing #    | 240865                 |
|   | Taxes        | 1610.00                |

# **COMMENTS**

Commercial lot in a great location in Upper Township. Property has a foundation which might be useable. Second old foundation on the property that had never been used....