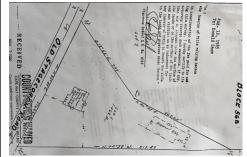

# **COMMENTS**

Commercial lot in a great location in Upper Township. Property has a foundation which might be useable. Second old foundation on the property that had never been used ....

# **COMMENTS**

Commercial lot in a great location in Upper Township. Property has a foundation which might be useable. Second old foundation on the property that had never been used....