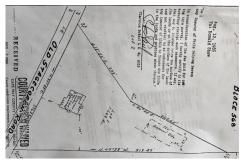

Price \$299,000.00

1299 Stagecoach, Palermo, NJ, 08223

#### PROPERTY DETAILS

Total Rooms

Bedrooms 0

Baths Full 0

Baths Half 0

Year Built

Year Built
Type Residential Vacant Lot
Block Number 568
Listing # 240865
Taxes 1610.00

## **COMMENTS**

Commercial lot in a great location in Upper Township. Property has a foundation which might be useable. Second old foundation on the property that had never been used....