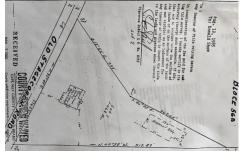

# 1299 Stagecoach, Palermo, NJ, 08223

#### PROPERTY DETAILS

|   | Total Rooms  |                        |
|---|--------------|------------------------|
|   | Bedrooms     | 0                      |
|   | Baths Full   | 0                      |
|   | Baths Half   | 0                      |
| 3 | Year Built   |                        |
| 1 | Туре         | Residential Vacant Lot |
|   | Block Number | 568                    |
|   | Listing #    | 240865                 |
|   | Taxes        | 1610.00                |

## **COMMENTS**

Commercial lot in a great location in Upper Township. Property has a foundation which might be useable. Second old foundation on the property that had never been used....