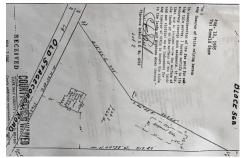

# **COMMENTS**

Commercial lot in a great location in Upper Township. Property has a foundation which might be useable. Second old foundation on the property that had never been used....

# **COMMENTS**

**Taxes** 

Commercial lot in a great location in Upper Township. Property has a foundation which might be useable. Second old foundation on the property that had never been used....