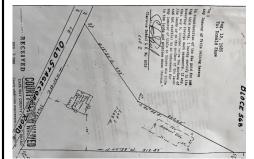

Price \$299,000.00

1299 Stagecoach, Palermo, NJ, 08223

# PROPERTY DETAILS

**Total Rooms Bedrooms Baths Full** 0 **Baths Half** Year Built

Type Residential Vacant Lot **Block Number** 568 Listing # 240865 **Taxes** 1610.00

## **COMMENTS**

Commercial lot in a great location in Upper Township. Property has a foundation which might be useable. Second old foundation on the property that had never been used....

### **PROPERTY FEATURES**