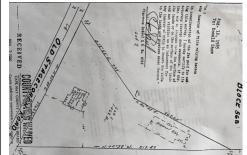

Ocean 17 1670 Boardwalk Ocean City, NJ 08226 609-391-0500 oc17@BergerRealty.com

PROPERTY DETAILS

1299 Stagecoach, Palermo, NJ, 08223

Price \$299,000.00

| PROPERTI DETAILS |                        |
|------------------|------------------------|
|                  |                        |
| Total Rooms      |                        |
| Bedrooms         | 0                      |
| Baths Full       | 0                      |
| Baths Half       | 0                      |
| Year Built       |                        |
| Туре             | Residential Vacant Lot |
| Block Number     | 568                    |
| Listing #        | 240865                 |
| Taxes            | 1610.00                |

## **COMMENTS**

Commercial lot in a great location in Upper Township. Property has a foundation which might be useable. Second old foundation on the property that had never been used....

### **PROPERTY FEATURES**