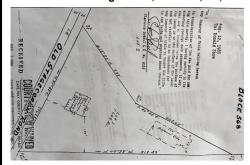

# **COMMENTS**

Commercial lot in a great location in Upper Township. Property has a foundation which might be useable. Second old foundation on the property that had never been used....

# **COMMENTS**

Listing #

**Taxes** 

Commercial lot in a great location in Upper Township. Property has a foundation which might be useable. Second old foundation on the property that had never been used....