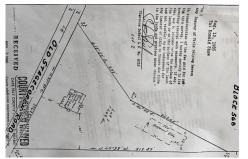

# **COMMENTS**

Commercial lot in a great location in Upper Township. Property has a foundation which might be useable. Second old foundation on the property that had never been used....