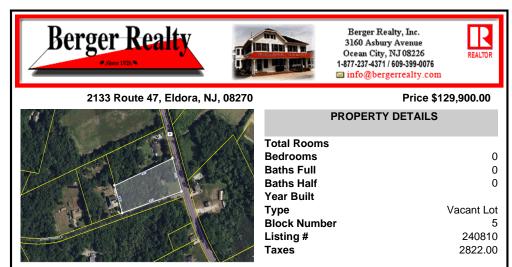

### COMMENTS

1.85 acre partially cleared lot with a new well and an expansive detached garage (approximate size 32\' X 22\') with electric, ideal for use as a workshop and storage space. There is also a 2-story house structure on the property....

| A /        |              |            |
|------------|--------------|------------|
|            | Total Rooms  |            |
|            | Bedrooms     | 0          |
| Sheer A    | Baths Full   | 0          |
|            | Baths Half   | 0          |
|            | Year Built   |            |
|            | Туре         | Vacant Lot |
|            | Block Number | 5          |
| all States | Listing #    | 240810     |
|            | Taxes        | 2822.00    |
|            |              |            |