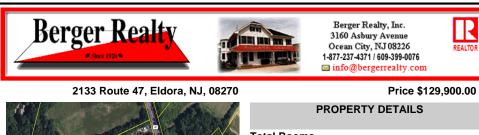

| A /        |              |            |
|------------|--------------|------------|
|            | Total Rooms  |            |
|            | Bedrooms     | 0          |
| Sheer A    | Baths Full   | 0          |
|            | Baths Half   | 0          |
|            | Year Built   |            |
|            | Туре         | Vacant Lot |
|            | Block Number | 5          |
| all States | Listing #    | 240810     |
|            | Taxes        | 2822.00    |
|            |              |            |

### COMMENTS

1.85 acre partially cleared lot with a new well and an expansive detached garage (approximate size 32\' X 22\') with electric, ideal for use as a workshop and storage space. There is also a 2-story house structure on the property....