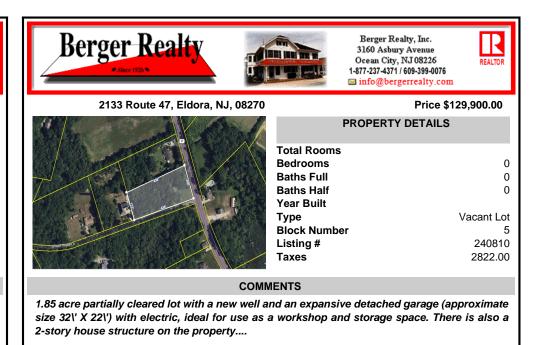

| Bedrooms     | 0          |
|--------------|------------|
| Baths Full   | 0          |
| Baths Half   | 0          |
| Year Built   |            |
| Туре         | Vacant Lot |
| Block Number | 5          |
| Listing #    | 240810     |
| Taxes        | 2822.00    |
|              |            |

### COMMENTS

1.85 acre partially cleared lot with a new well and an expansive detached garage (approximate size 32\' X 22\') with electric, ideal for use as a workshop and storage space. There is also a 2-story house structure on the property....