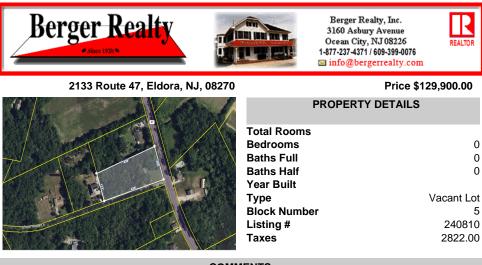

| Bedrooms           | 0                 |
|--------------------|-------------------|
| Baths Full         | 0                 |
| Baths Half         | 0                 |
| Year Built         |                   |
| Туре               | Vacant Lot        |
| Block Number       | 5                 |
|                    |                   |
| Listing #          | 240810            |
| Listing #<br>Taxes | 240810<br>2822.00 |

### COMMENTS

1.85 acre partially cleared lot with a new well and an expansive detached garage (approximate size 32\' X 22\') with electric, ideal for use as a workshop and storage space. There is also a 2-story house structure on the property....