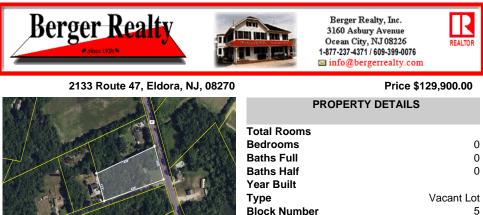

|                   | Total Rooms  |            |
|-------------------|--------------|------------|
|                   | Bedrooms     | 0          |
| $\langle \rangle$ | Baths Full   | 0          |
|                   | Baths Half   | 0          |
|                   | Year Built   |            |
|                   | Туре         | Vacant Lot |
|                   | Block Number | 5          |
|                   | Listing #    | 240810     |
|                   | Taxes        | 2822.00    |
|                   |              |            |

#### COMMENTS

1.85 acre partially cleared lot with a new well and an expansive detached garage (approximate size 32\' X 22\') with electric, ideal for use as a workshop and storage space. There is also a 2-story house structure on the property....