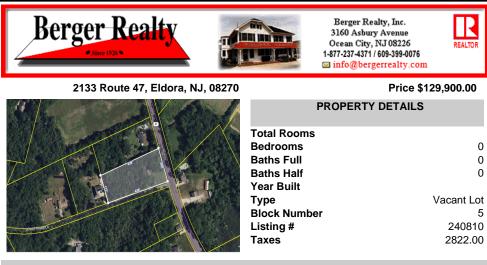

| 1.27    | Total Rooms  |            |
|---------|--------------|------------|
|         | Bedrooms     | 0          |
| $\land$ | Baths Full   | 0          |
|         | Baths Half   | 0          |
|         | Year Built   |            |
|         | Туре         | Vacant Lot |
|         | Block Number | 5          |
|         | Listing #    | 240810     |
| -       | Taxes        | 2822.00    |
| 100.0   |              |            |