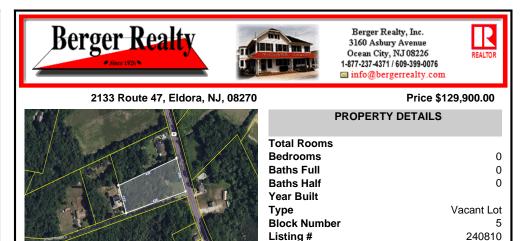

|              | Total Rooms  |            |
|--------------|--------------|------------|
| $\mathbf{v}$ | Bedrooms     | 0          |
| $\wedge$     | Baths Full   | 0          |
|              | Baths Half   | 0          |
|              | Year Built   |            |
|              | Туре         | Vacant Lot |
|              | Block Number | 5          |
|              | Listing #    | 240810     |
| -            | Taxes        | 2822.00    |
|              |              |            |

### COMMENTS

1.85 acre partially cleared lot with a new well and an expansive detached garage (approximate size 32\' X 22\') with electric, ideal for use as a workshop and storage space. There is also a 2-story house structure on the property....

#### COMMENTS

Taxes

1.85 acre partially cleared lot with a new well and an expansive detached garage (approximate size 32\' X 22\') with electric, ideal for use as a workshop and storage space. There is also a 2-story house structure on the property....