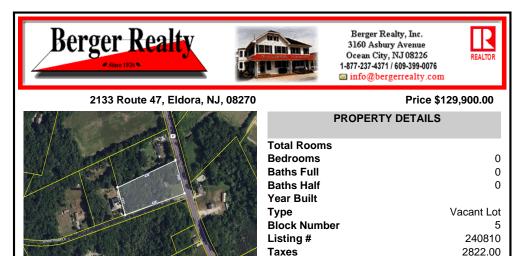

| -            | Total Rooms  |            |
|--------------|--------------|------------|
|              | Bedrooms     | 0          |
| $\backslash$ | Baths Full   | 0          |
|              | Baths Half   | 0          |
|              | Year Built   |            |
| Same -       | Туре         | Vacant Lot |
|              | Block Number | 5          |
|              | Listing #    | 240810     |
| -            | Taxes        | 2822.00    |
|              |              |            |

## COMMENTS

1.85 acre partially cleared lot with a new well and an expansive detached garage (approximate size 32\' X 22\') with electric, ideal for use as a workshop and storage space. There is also a 2-story house structure on the property....