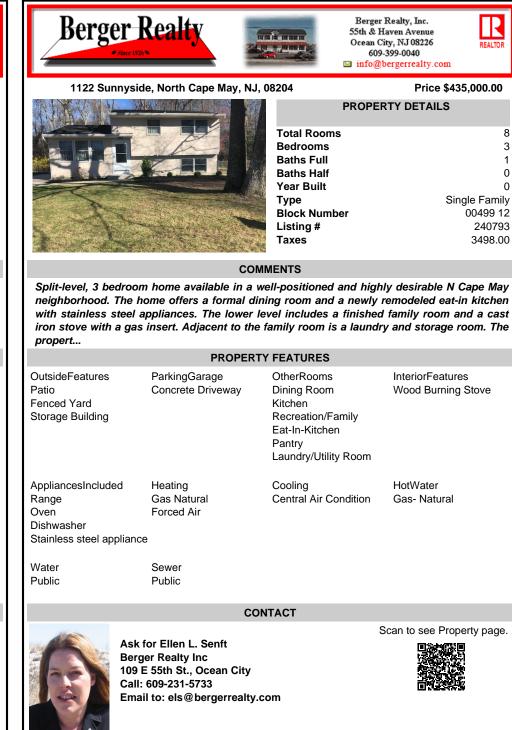

## COMMENTS

Split-level, 3 bedroom home available in a well-positioned and highly desirable N Cape May neighborhood. The home offers a formal dining room and a newly remodeled eat-in kitchen with stainless steel appliances. The lower level includes a finished family room and a cast iron stove with a gas insert. Adjacent to the family room is a laundry and storage room. The propert...

| PROPERTY | FEATURES |
|----------|----------|
|          |          |

| OutsideFeatures<br>Patio<br>Fenced Yard<br>Storage Building                    | ParkingGarage<br>Concrete Driveway   | OtherRooms<br>Dining Room<br>Kitchen<br>Recreation/Family<br>Eat-In-Kitchen<br>Pantry<br>Laundry/Utility Room | InteriorFeatures<br>Wood Burning Stove |  |
|--------------------------------------------------------------------------------|--------------------------------------|---------------------------------------------------------------------------------------------------------------|----------------------------------------|--|
| AppliancesIncluded<br>Range<br>Oven<br>Dishwasher<br>Stainless steel appliance | Heating<br>Gas Natural<br>Forced Air | Cooling<br>Central Air Condition                                                                              | HotWater<br>Gas- Natural               |  |
| Water<br>Public                                                                | Sewer<br>Public                      |                                                                                                               |                                        |  |
| CONTACT                                                                        |                                      |                                                                                                               |                                        |  |

Ask for Ellen L. Senft Berger Realty Inc 109 E 55th St., Ocean City Call: 609-231-5733 Email to: els@bergerrealty.com Scan to see Property page.