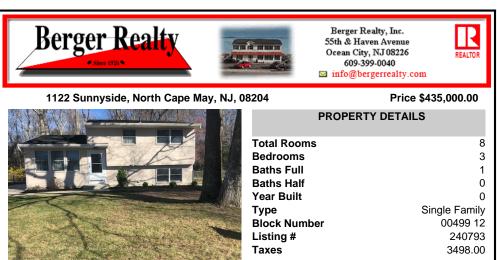

## COMMENTS

Split-level, 3 bedroom home available in a well-positioned and highly desirable N Cape May neighborhood. The home offers a formal dining room and a newly remodeled eat-in kitchen with stainless steel appliances. The lower level includes a finished family room and a cast iron stove with a gas insert. Adjacent to the family room is a laundry and storage room. The propert...