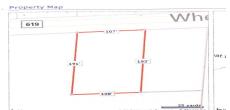

383 Wheat, Buena, NJ, 08360

COMMENTS

Buildable lot in Atlantic County. Zoned Res But possible commercial use may be an attainable us with a variance. Flat vacant lard lot on Wheat Rd near Brewster....