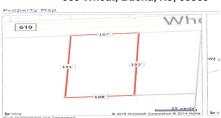

## 383 Wheat, Buena, NJ, 08360

#### COMMENTS

Buildable lot in Atlantic County. Zoned Res But possible commercial use may be an attainable us with a variance. Flat vacant lard lot on Wheat Rd near Brewster....