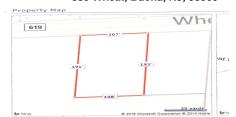

383 Wheat, Buena, NJ, 08360

## COMMENTS

Buildable lot in Atlantic County. Zoned Res But possible commercial use may be an attainable us with a variance. Flat vacant lard lot on Wheat Rd near Brewster ....