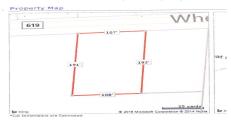

## 383 Wheat, Buena, NJ, 08360

## **COMMENTS**

Buildable lot in Atlantic County. Zoned Res But possible commercial use may be an attainable us with a variance. Flat vacant lard lot on Wheat Rd near Brewster ....