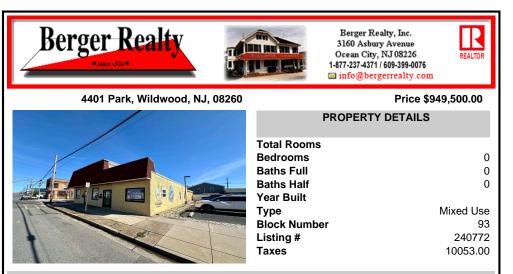

**Baths Half** Year Built Mixed Use Block Number Listing # 240772 Taxes 10053.00

0

0

0

93

## COMMENTS

Type

Investor alert! This incredible income-producing property has so much to offer. Located on the corner of Park Blvd and Montgomery Ave in Wildwood, 4401-4403 Park Blvd boasts two commercial spaces, a warehouse, three rental units, a two-car garage, and off-street parking for 3+ vehicles. The largest of the two commercial spaces is currently occupied by a wellrespected an ...