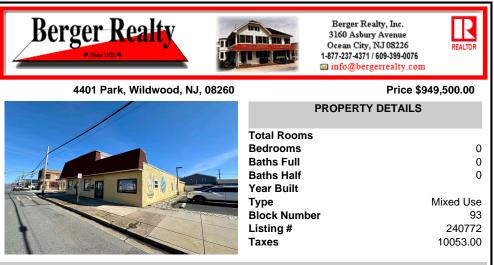

Mixed Use 93 240772 10053.00

## COMMENTS

Investor alert! This incredible income-producing property has so much to offer. Located on the corner of Park Blvd and Montgomery Ave in Wildwood, 4401-4403 Park Blvd boasts two commercial spaces, a warehouse, three rental units, a two-car garage, and off-street parking for 3+ vehicles. The largest of the two commercial spaces is currently occupied by a wellrespected an ...