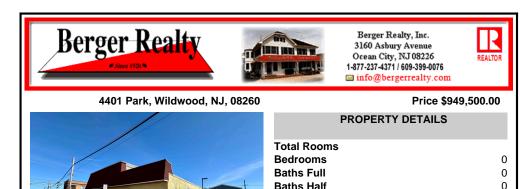

Mixed Use 93 240772 10053.00

## COMMENTS

Year Built

Listing #

Taxes

Type Block Number

Investor alert! This incredible income-producing property has so much to offer. Located on the corner of Park Blvd and Montgomery Ave in Wildwood, 4401-4403 Park Blvd boasts two commercial spaces, a warehouse, three rental units, a two-car garage, and off-street parking for 3+ vehicles. The largest of the two commercial spaces is currently occupied by a wellrespected an ...