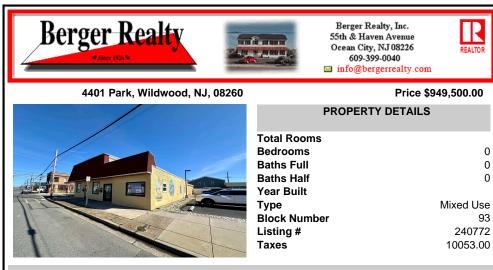

## COMMENTS

Investor alert! This incredible income-producing property has so much to offer. Located on the corner of Park Blvd and Montgomery Ave in Wildwood, 4401-4403 Park Blvd boasts two commercial spaces, a warehouse, three rental units, a two-car garage, and off-street parking for 3+ vehicles. The largest of the two commercial spaces is currently occupied by a wellrespected an ...