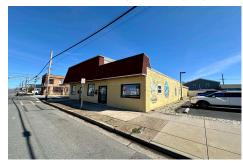

### 4401 Park, Wildwood, NJ, 08260

## **COMMENTS**

Listing #

**Taxes** 

Investor alert! This incredible income-producing property has so much to offer. Located on the corner of Park Blvd and Montgomery Ave in Wildwood, 4401-4403 Park Blvd boasts two commercial spaces, a warehouse, three rental units, a two-car garage, and off-street parking for 3+ vehicles. The largest of the two commercial spaces is currently occupied by a well-respected an...

### COMMENTS

Investor alert! This incredible income-producing property has so much to offer. Located on the corner of Park Blvd and Montgomery Ave in Wildwood, 4401-4403 Park Blvd boasts two commercial spaces, a warehouse, three rental units, a two-car garage, and off-street parking for 3+ vehicles. The largest of the two commercial spaces is currently occupied by a well-respected an...