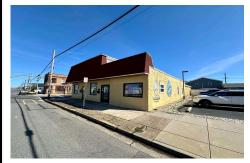

### 4401 Park, Wildwood, NJ, 08260

## **COMMENTS**

Listing #

**Taxes** 

Investor alert! This incredible income-producing property has so much to offer. Located on the corner of Park Blvd and Montgomery Ave in Wildwood, 4401-4403 Park Blvd boasts two commercial spaces, a warehouse, three rental units, a two-car garage, and off-street parking for 3+ vehicles. The largest of the two commercial spaces is currently occupied by a well-respected an...

### COMMENTS

Investor alert! This incredible income-producing property has so much to offer. Located on the corner of Park Blvd and Montgomery Ave in Wildwood, 4401-4403 Park Blvd boasts two commercial spaces, a warehouse, three rental units, a two-car garage, and off-street parking for 3+ vehicles. The largest of the two commercial spaces is currently occupied by a well-respected an...