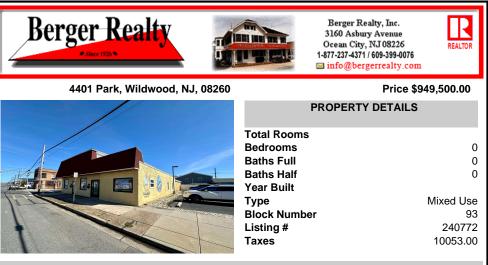

## COMMENTS

Investor alert! This incredible income-producing property has so much to offer. Located on the corner of Park Blvd and Montgomery Ave in Wildwood, 4401-4403 Park Blvd boasts two commercial spaces, a warehouse, three rental units, a two-car garage, and off-street parking for 3+ vehicles. The largest of the two commercial spaces is currently occupied by a wellrespected an ...