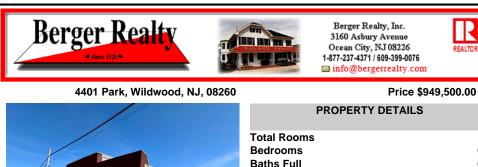

## COMMENTS

Type

Investor alert! This incredible income-producing property has so much to offer. Located on the corner of Park Blvd and Montgomery Ave in Wildwood, 4401-4403 Park Blvd boasts two commercial spaces, a warehouse, three rental units, a two-car garage, and off-street parking for 3+ vehicles. The largest of the two commercial spaces is currently occupied by a wellrespected an ...