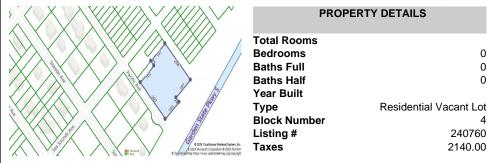

mathematical info@bergerrealty.com

ma

Price \$169,900.00

209 Pacific, Marmora, NJ, 08223

PROPERTY DETAILS

**Total Rooms Bedrooms Baths Full Baths Half** Year Built

Type Residential Vacant Lot **Block Number** Listing # 240760 **Taxes** 2140.00