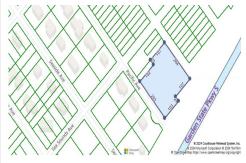

# **COMMENTS**

Seize the opportunity to own a prime vacant lot in Marmora. Situated at the end of a quiet street, just minutes from Ocean City. Enjoy the tranquil surroundings and tight-knit community atmosphere of Upper Township, with easy access from Route 9 to the Garden State Parkway, and all the Shore Points. This location is close to local amenities and provides easy commuting. Upp...

# COMMENTS

Seize the opportunity to own a prime vacant lot in Marmora. Situated at the end of a quiet street, just minutes from Ocean City. Enjoy the tranquil surroundings and tight-knit community atmosphere of Upper Township, with easy access from Route 9 to the Garden State Parkway, and all the Shore Points. This location is close to local amenities and provides easy commuting. Upp...