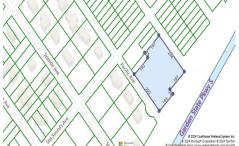

Berger Realty, Inc. 3160 Asbury Avenue Ocean City, NJ 08226 1-877-237-4371/609-399-0076 info@bergerrealty.com

209 Pacific, Marmora, NJ, 08223

Price \$169,900.00

| PROPERTY DETAILS |              | ERTY DETAILS           |
|------------------|--------------|------------------------|
| /                | Total Rooms  |                        |
| /                | Bedrooms     | 0                      |
|                  | Baths Full   | 0                      |
|                  | Baths Half   | 0                      |
|                  | Year Built   |                        |
|                  | Туре         | Residential Vacant Lot |
|                  | Block Number | 4                      |
|                  | Listing #    | 240760                 |
| ic.              | Taxes        | 2140.00                |

# **COMMENTS**

Seize the opportunity to own a prime vacant lot in Marmora. Situated at the end of a quiet street, just minutes from Ocean City. Enjoy the tranquil surroundings and tight-knit community atmosphere of Upper Township, with easy access from Route 9 to the Garden State Parkway, and all the Shore Points. This location is close to local amenities and provides easy commuting. Upp...