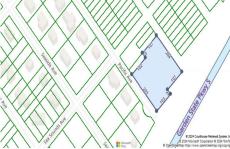

Price \$169,900.00

209 Pacific, Marmora, NJ, 08223

PROPERTY DETAILS

Total Rooms
Bedrooms
0
Baths Full
0
Baths Half
7 year Built
Type
Residential Vacant Lot
Block Number
4
Listing #
240760
Taxes
2140.00

# COMMENTS

Seize the opportunity to own a prime vacant lot in Marmora. Situated at the end of a quiet street, just minutes from Ocean City. Enjoy the tranquil surroundings and tight-knit community atmosphere of Upper Township, with easy access from Route 9 to the Garden State Parkway, and all the Shore Points. This location is close to local amenities and provides easy commuting. Upp...