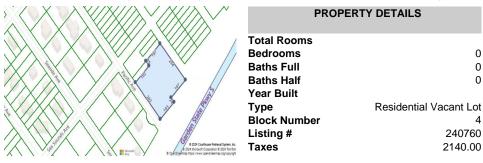

2140.00

Price \$169,900.00

209 Pacific, Marmora, NJ, 08223

PROPERTY DETAILS

Total Rooms
Bedrooms 0
Baths Full 0
Baths Half 0
Year Built
Type Residential Vacant Lot
Block Number 4
Listing # 240760