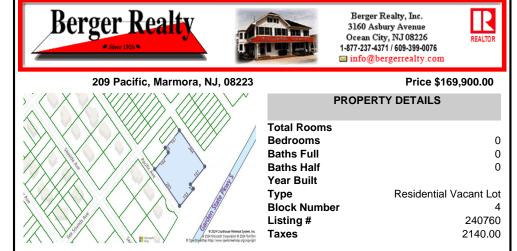

## COMMENTS

Seize the opportunity to own a prime vacant lot in Marmora. Situated at the end of a quiet street, just minutes from Ocean City. Enjoy the tranquil surroundings and tight-knit community atmosphere of Upper Township, with easy access from Route 9 to the Garden State Parkway, and all the Shore Points. This location is close to local amenities and provides easy commuting. Upp ...

# COMMENTS

Seize the opportunity to own a prime vacant lot in Marmora. Situated at the end of a quiet street, just minutes from Ocean City. Enjoy the tranquil surroundings and tight-knit community atmosphere of Upper Township, with easy access from Route 9 to the Garden State Parkway, and all the Shore Points. This location is close to local amenities and provides easy commuting. Upp ...