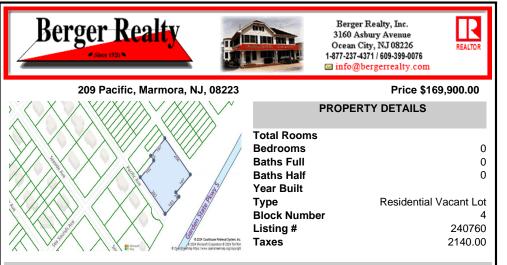

## COMMENTS

Seize the opportunity to own a prime vacant lot in Marmora. Situated at the end of a quiet street, just minutes from Ocean City. Enjoy the tranquil surroundings and tight-knit community atmosphere of Upper Township, with easy access from Route 9 to the Garden State Parkway, and all the Shore Points. This location is close to local amenities and provides easy commuting. Upp ...

# COMMENTS

Seize the opportunity to own a prime vacant lot in Marmora. Situated at the end of a quiet street, just minutes from Ocean City. Enjoy the tranquil surroundings and tight-knit community atmosphere of Upper Township, with easy access from Route 9 to the Garden State Parkway, and all the Shore Points. This location is close to local amenities and provides easy commuting. Upp ...