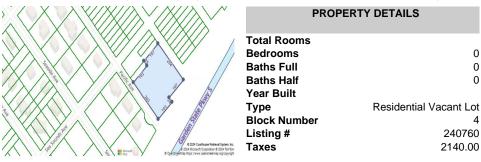

## PROPERTY DETAILS

Total Rooms

Bedrooms 0

Baths Full 0

Baths Half 0

Year Built

Type Residential Vacant Lot Block Number 4 Listing # 240760 Taxes 2140.00