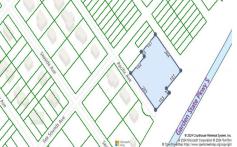

## **COMMENTS**

Seize the opportunity to own a prime vacant lot in Marmora. Situated at the end of a quiet street, just minutes from Ocean City. Enjoy the tranquil surroundings and tight-knit community atmosphere of Upper Township, with easy access from Route 9 to the Garden State Parkway, and all the Shore Points. This location is close to local amenities and provides easy commuting. Upp...

## COMMENTS

Seize the opportunity to own a prime vacant lot in Marmora. Situated at the end of a quiet street, just minutes from Ocean City. Enjoy the tranquil surroundings and tight-knit community atmosphere of Upper Township, with easy access from Route 9 to the Garden State Parkway, and all the Shore Points. This location is close to local amenities and provides easy commuting. Upp...