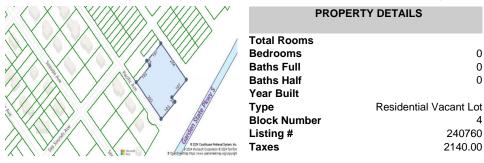

## PROPERTY DETAILS

**Total Rooms Bedrooms Baths Full Baths Half** Year Built

Type Residential Vacant Lot **Block Number** Listing # 240760 **Taxes** 2140.00