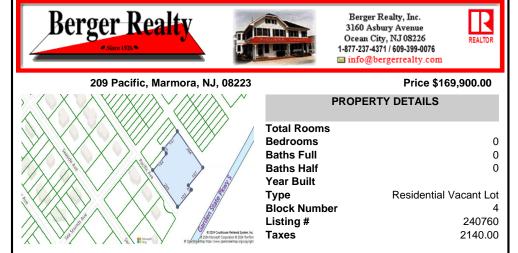

### COMMENTS

Seize the opportunity to own a prime vacant lot in Marmora. Situated at the end of a quiet street, just minutes from Ocean City. Enjoy the tranquil surroundings and tight-knit community atmosphere of Upper Township, with easy access from Route 9 to the Garden State Parkway, and all the Shore Points. This location is close to local amenities and provides easy commuting. Upp ...

## COMMENTS

Seize the opportunity to own a prime vacant lot in Marmora. Situated at the end of a quiet street, just minutes from Ocean City. Enjoy the tranquil surroundings and tight-knit community atmosphere of Upper Township, with easy access from Route 9 to the Garden State Parkway, and all the Shore Points. This location is close to local amenities and provides easy commuting. Upp ...