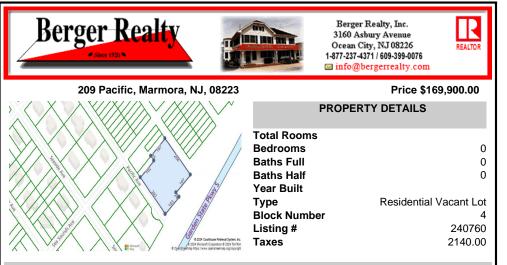

### COMMENTS

Seize the opportunity to own a prime vacant lot in Marmora. Situated at the end of a quiet street, just minutes from Ocean City. Enjoy the tranquil surroundings and tight-knit community atmosphere of Upper Township, with easy access from Route 9 to the Garden State Parkway, and all the Shore Points. This location is close to local amenities and provides easy commuting. Upp ...

## COMMENTS

Seize the opportunity to own a prime vacant lot in Marmora. Situated at the end of a quiet street, just minutes from Ocean City. Enjoy the tranquil surroundings and tight-knit community atmosphere of Upper Township, with easy access from Route 9 to the Garden State Parkway, and all the Shore Points. This location is close to local amenities and provides easy commuting. Upp ...