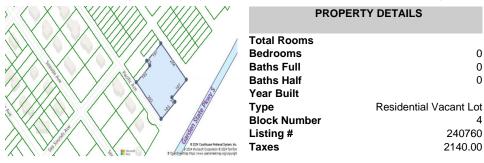

# PROPERTY DETAILS

**Total Rooms Bedrooms Baths Full Baths Half** Year Built

Type Residential Vacant Lot **Block Number** Listing # 240760 **Taxes** 2140.00