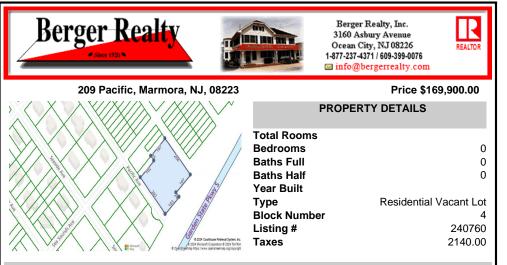

# COMMENTS

Seize the opportunity to own a prime vacant lot in Marmora. Situated at the end of a quiet street, just minutes from Ocean City. Enjoy the tranquil surroundings and tight-knit community atmosphere of Upper Township, with easy access from Route 9 to the Garden State Parkway, and all the Shore Points. This location is close to local amenities and provides easy commuting. Upp...

## COMMENTS

Seize the opportunity to own a prime vacant lot in Marmora. Situated at the end of a quiet street, just minutes from Ocean City. Enjoy the tranquil surroundings and tight-knit community atmosphere of Upper Township, with easy access from Route 9 to the Garden State Parkway, and all the Shore Points. This location is close to local amenities and provides easy commuting. Upp...