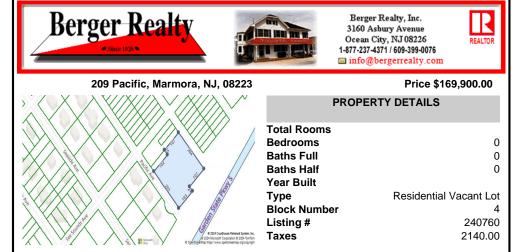

# COMMENTS

Seize the opportunity to own a prime vacant lot in Marmora. Situated at the end of a quiet street, just minutes from Ocean City. Enjoy the tranquil surroundings and tight-knit community atmosphere of Upper Township, with easy access from Route 9 to the Garden State Parkway, and all the Shore Points. This location is close to local amenities and provides easy commuting. Upp...

## COMMENTS

Seize the opportunity to own a prime vacant lot in Marmora. Situated at the end of a quiet street, just minutes from Ocean City. Enjoy the tranquil surroundings and tight-knit community atmosphere of Upper Township, with easy access from Route 9 to the Garden State Parkway, and all the Shore Points. This location is close to local amenities and provides easy commuting. Upp...